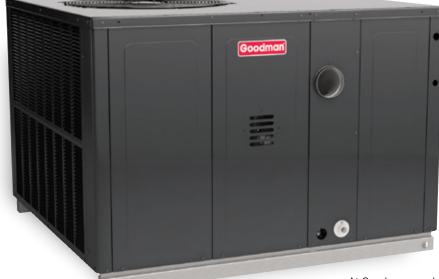

# GPG14M AND GPG16M PACKAGED GAS/ELECTRIC UNITS

Self-Contained Packaged Unit - Designed for multi-position installation.

| MODEL  | SEER     | AFUE | EER | CAPACITY   |
|--------|----------|------|-----|------------|
| GPG14M | 14       | 81%  | 11  | 2 to 5 Ton |
| GPG16M | Up to 16 | 81%  | 12  | 2 to 5 Ton |